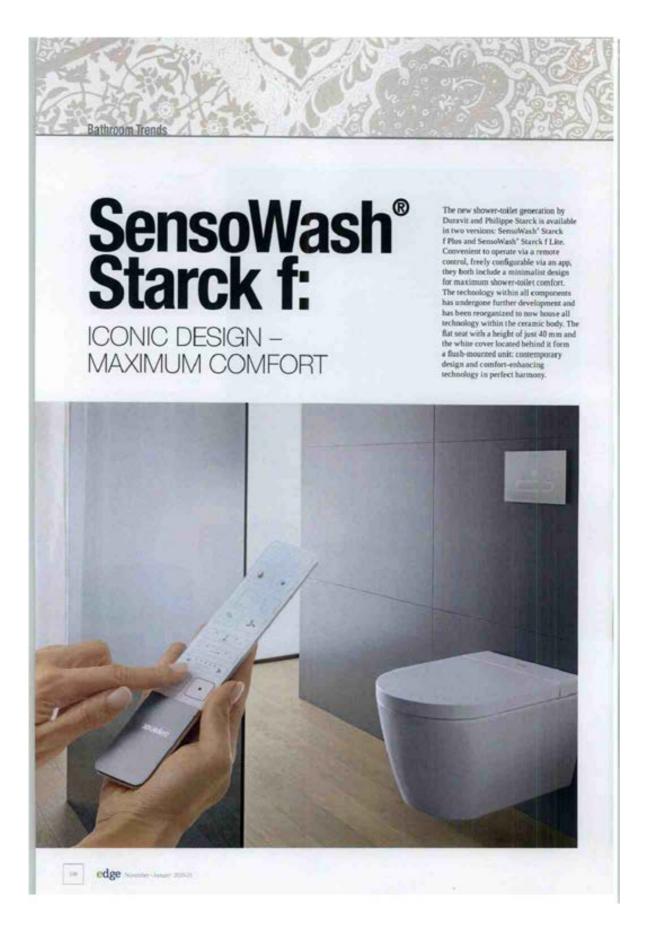

## 28 décembre 2020

The innovative remote control with its flat, elegant design feels pleasant in the hand and all functions are controlled intuitively. Comfort is guaranteed thanks to technical finishing touches such as the motion sensor for automatic cover opening through the user ID in the seat up to a wide range of setting options for seat heating, for the shower flow, and the controllable hot air dryer.

The associated SensoWash\* app

enables individual configuration of the shower-toilet, or it can be optionally controlled in the standard way with a remote control.

The flush function and odor extraction system may also be controlled via remote control or app if the wall-mounted element, itself perfectly harmonized for SensoWash\* Starck f by Duravit, is combined with the A2 electronic actuator plate. Thanks to the new Rimless\* technology and an optimized basin and siphon geometry, SensoWash\* Starck f provides improved water flow for perfect flushing results. HygieneGlaze\* 2.0, which kills 99.999% of bacteria in a relatively short time, guarantees an optimum hygiene standard.