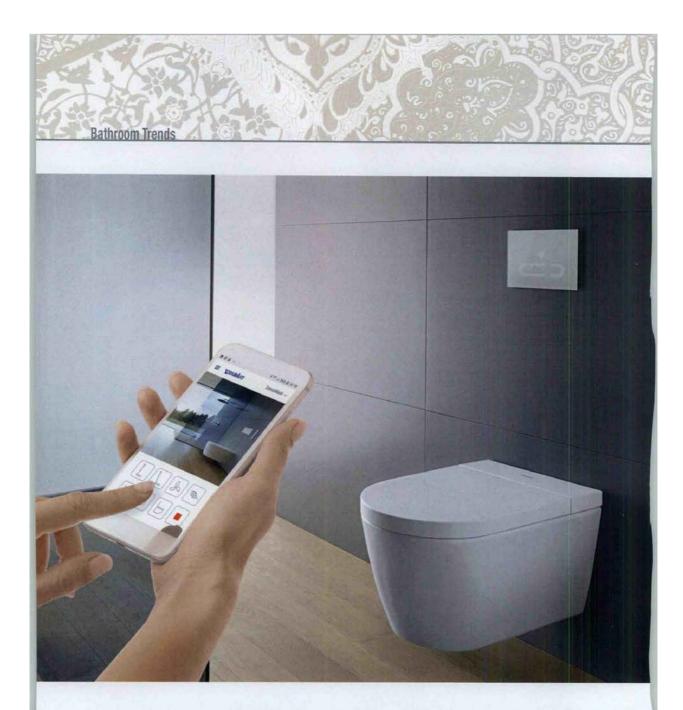

The associated SensoWash\* app

enables individual configuration of the shower-toilet, or it can be optionally controlled in the standard way with a remote control.

The flush function and odor extraction system may also be controlled via remote control or app if the wall-mounted element, itself perfectly harmonized for SensoWash\* Starck f by Duravit, is combined with the A2 electronic actuator plate. Thanks to the new Rimless\* technology and an optimized basin and siphon geometry, SensoWash\* Starck f provides improved water flow for perfect flushing results. HygieneGlaze\* 2.0, which kills 99.999% of bacteria in a relatively short time, guarantees an optimum hygiene standard.