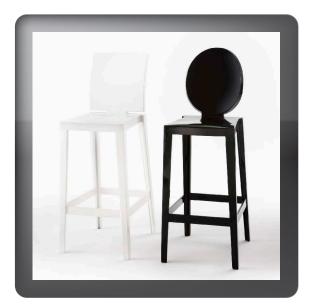

## ONE MORE, ONE MORE PLEASE

Design Philippe Starck with Eugeni Quitllet

If you want to sip a drink at the bar in peace and quiet, you need a comfortable tall stool with a back to lean against. Sometimes one drink is not enough: and you need "One more" and sometimes "One more please". The "Ghost" family, one of the famous Kartell icons, multiplies its ranks with stools of different heights - 65 cm of 75 cm and backs, either oval or square, but flexible, practical, coloured and resistant. The stools are single mould products with a changeable back.

Material: transparent or batch-dyed polycarbonate

Size: L. 38 cm, D. 46 cm, H. 75/110

Colours: transparent, black, white, orange, pink, light blue, green, smoke

**ONE MORE, ONE MORE PLEASE**Design Philippe Starck with Eugeni Quitllet